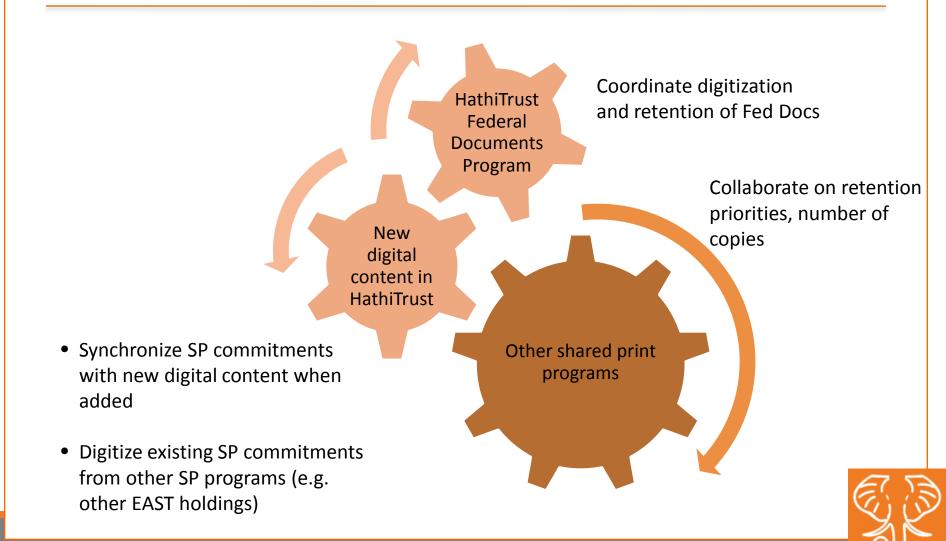

018

Build on shared print metadata

Identify next round retention commitments



### Build on Shared Print Metadata: Develop and/or Support Systems Infrastructure





#### **Identify Next-Round Retention Commitments**





# Not-Committed Monograph Titles in HathiTrust Member Collections

3.2 million not-committed monograph OCNs held by 135 HathiTrust members



## Proposed Timetable to Select Provider and Analyze Collections

| Step                           | Date             |
|--------------------------------|------------------|
| RFP process                    | February - March |
| Collect/provide metadata       | April - June     |
| Analyze overlap & other fields | June - August    |
| Proposed retention commitments | September        |





#### **Phase 3: Some Possibilities**



# Thank you!