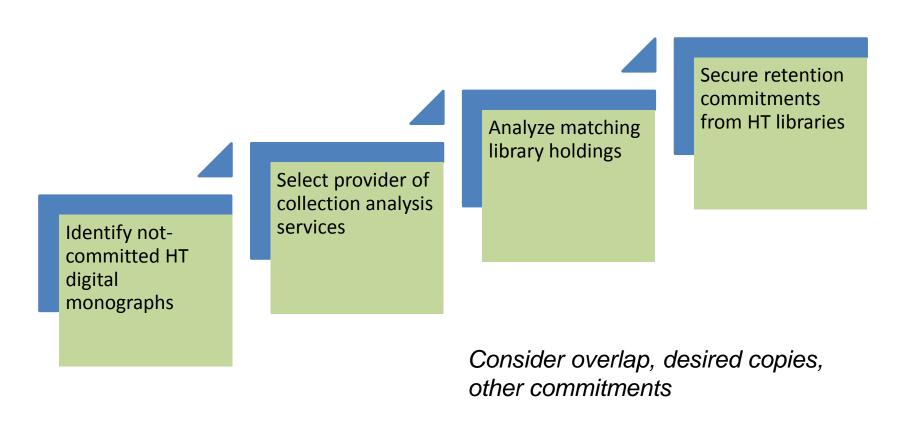

University

#### 49 libraries!

- 45 in United States
- 3 in Canada
- 1 in Australia



### **Lightweight Process to Identify Retention Commitments**

No efforts to predefine desired number of copies nor to prevent duplication



# Holdings Overlap and Duplication among HathiTrust Retention Commitments

No efforts to predefine desired number of copies nor to prevent duplication





Holdings overlap among HT libraries

**Duplication across HT retention commitments** 





Many thanks to Phase 1 Retention Libraries!



## HathiTrust Shared Print Phase 2 January – December 2018

Build on shared print metadata

Identify next round retention commitments



### Build on Shared Print Metadata: Develop and/or Support Systems Infrastructure





#### **Identify Next-Round Retention Commitments**





# Not-Committed Monograph Titles in HathiTrust Member Collections

3.2 million not-committed monograph OCNs held by 135 HathiTrust members



## Proposed Timetable to Select Provider and Analyze Collections

| Step                           | Date             |
|--------------------------------|------------------|
| RFP process                    | February - March |
| Collect/provide metadata       | April - June     |
| Analyze overlap & other fields | June - August    |
| Proposed retention commitments | September        |





#### **Phase 3: Some Possibilities**



# Thank you!