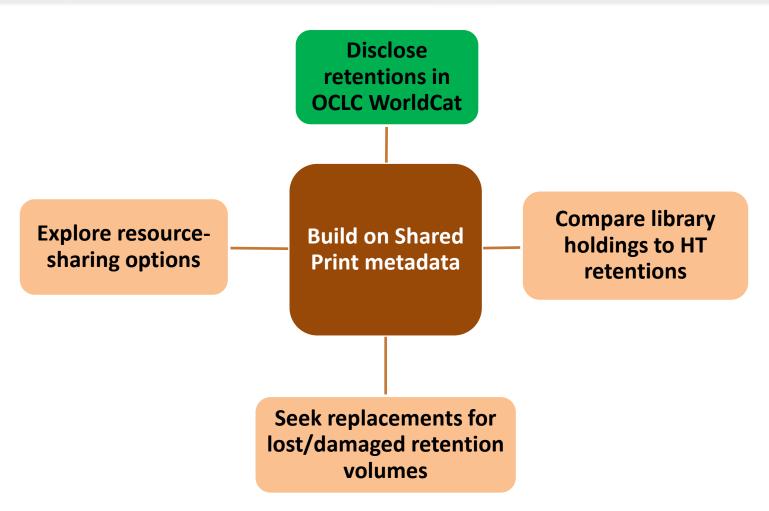

### Build on Shared Print Metadata: Develop and/or Support Systems Infrastructure