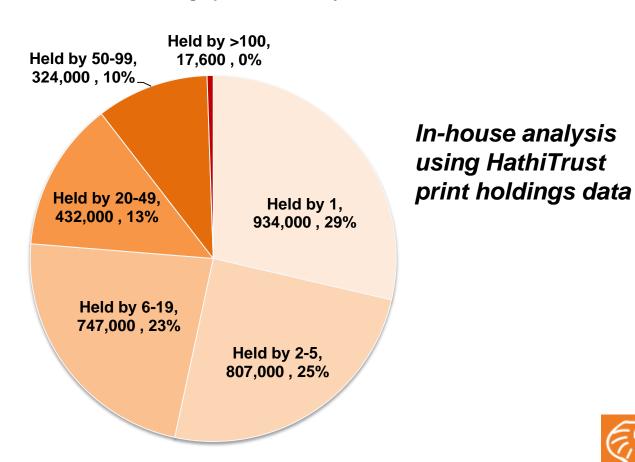

# Not-Committed Monograph Titles in HathiTrust Member Collections

3.2 million not-committed monograph OCNs held by 135 HathiTrust members